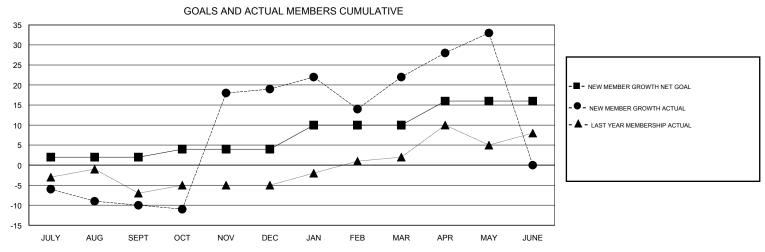

## MONTHLY MEMBERSHIP PROGRESS REPORT

District 39 E

Results as of: 5/31/2017

| DROPPED CLUBS: 0  DROPPED MEMBERS |         | 14 CLUBS OF 26 ADDED 1 OR MORE NEW MEMBERS | GENDER DISTRIBU<br>MALE<br>FEMALE | UTION<br>304 (59.61%)<br>206 (40.39%) |     |
|-----------------------------------|---------|--------------------------------------------|-----------------------------------|---------------------------------------|-----|
| DECEASED                          | 6       | CLICK HERE FOR CUMULATIVE  MEMBERSHIP DATA | TOTAL FAMILY UNIT MEMBERS         |                                       | 160 |
| CLUB CANCELLED OTHER              | 0<br>38 |                                            | FAMILY MEMBERS PAYING HALF DUES   |                                       | 86  |
| TOTAL                             | 44      |                                            | 5525                              |                                       |     |