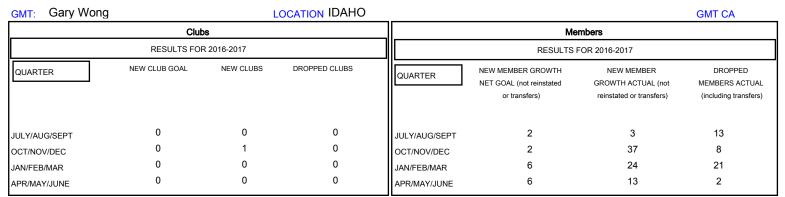

## MONTHLY MEMBERSHIP PROGRESS REPORT

District 39 E

Results as of: 5/31/2017

| DROPPED CLUBS: 0  DROPPED MEMBERS |         | 14 CLUBS OF 26 ADDED 1 OR MORE NEW MEMBERS | GENDER DISTRIBU<br>MALE<br>FEMALE | UTION<br>304 (59.61%)<br>206 (40.39%) |     |
|-----------------------------------|---------|--------------------------------------------|-----------------------------------|---------------------------------------|-----|
| DECEASED                          | 6       | CLICK HERE FOR CUMULATIVE  MEMBERSHIP DATA | TOTAL FAMILY UNIT MEMBERS         |                                       | 160 |
| CLUB CANCELLED OTHER              | 0<br>38 |                                            | FAMILY MEMBERS PAYING HALF DUES   |                                       | 86  |
| TOTAL                             | 44      |                                            | 5525                              |                                       |     |